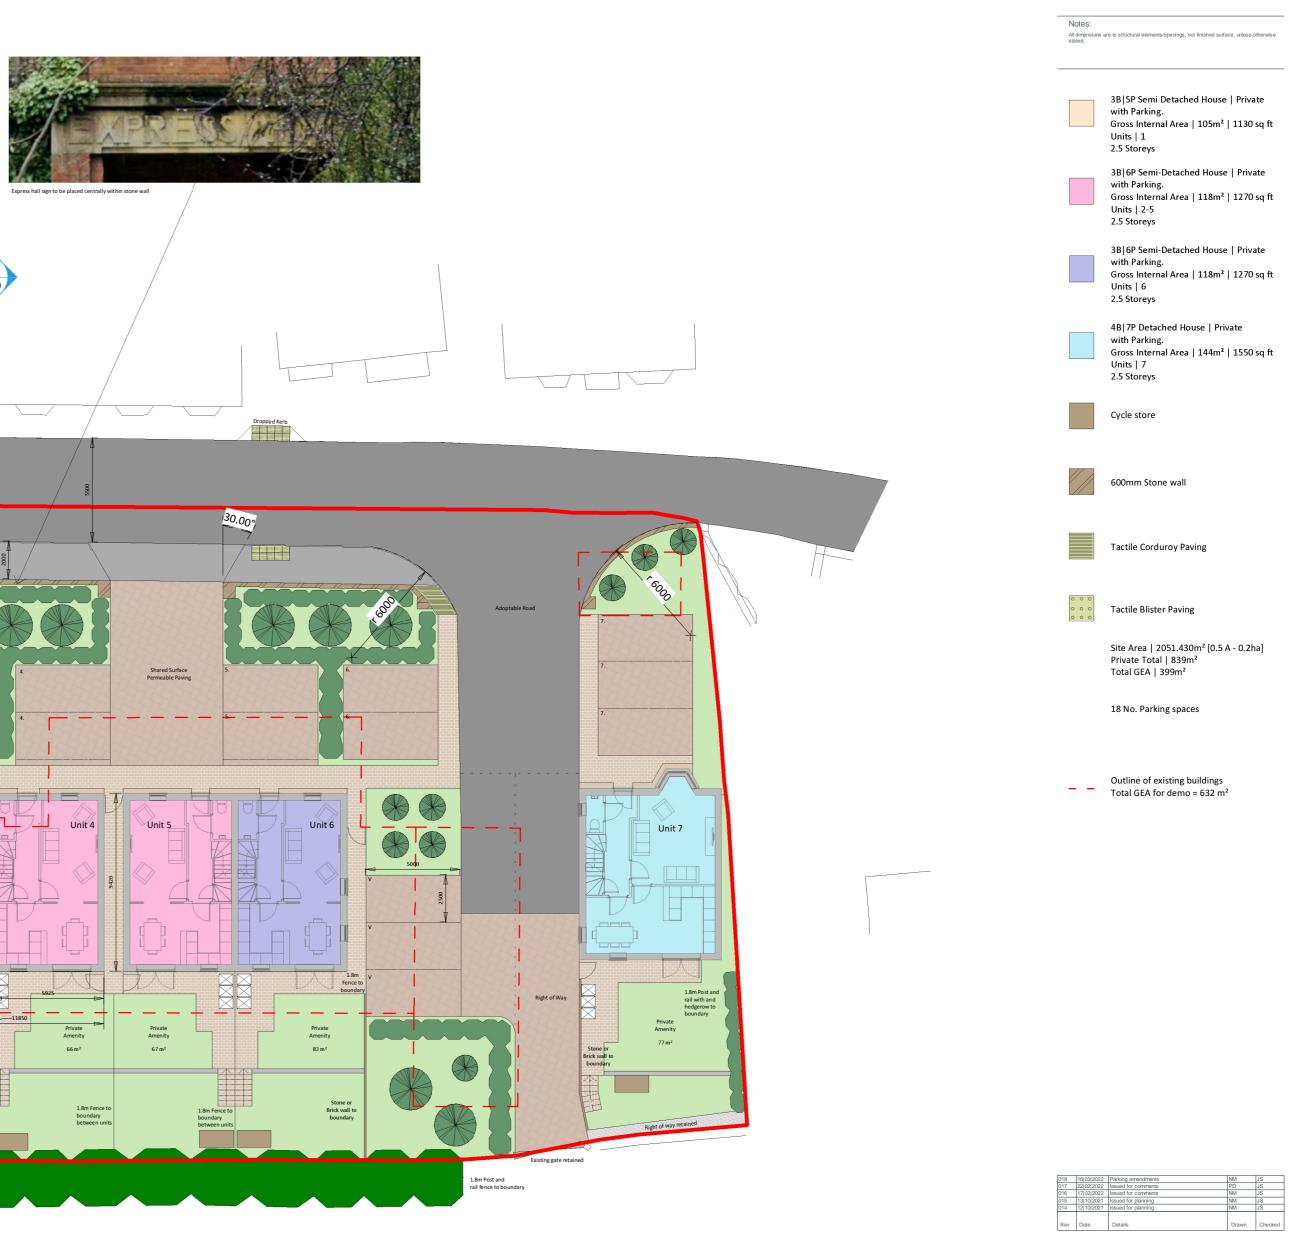

A-A 20000

## SCROXTON & PARTNERS

| Northampton - 01933 698 001<br>northampton@scroxtonandpartners.co.uk | London - 0203 745 8018<br>Iondon@scroxtonandpartners.co.uk |
|----------------------------------------------------------------------|------------------------------------------------------------|
| <sub>Client:</sub><br>Strada Group Limited                           |                                                            |
| Project Name:<br>Nene View                                           |                                                            |
| Site Address:<br>Nene View                                           |                                                            |

Irthlingborough Northamptonshire | NN9 5SG

Drawing Number: Revision 1161 SAP XX 00 DR A 1