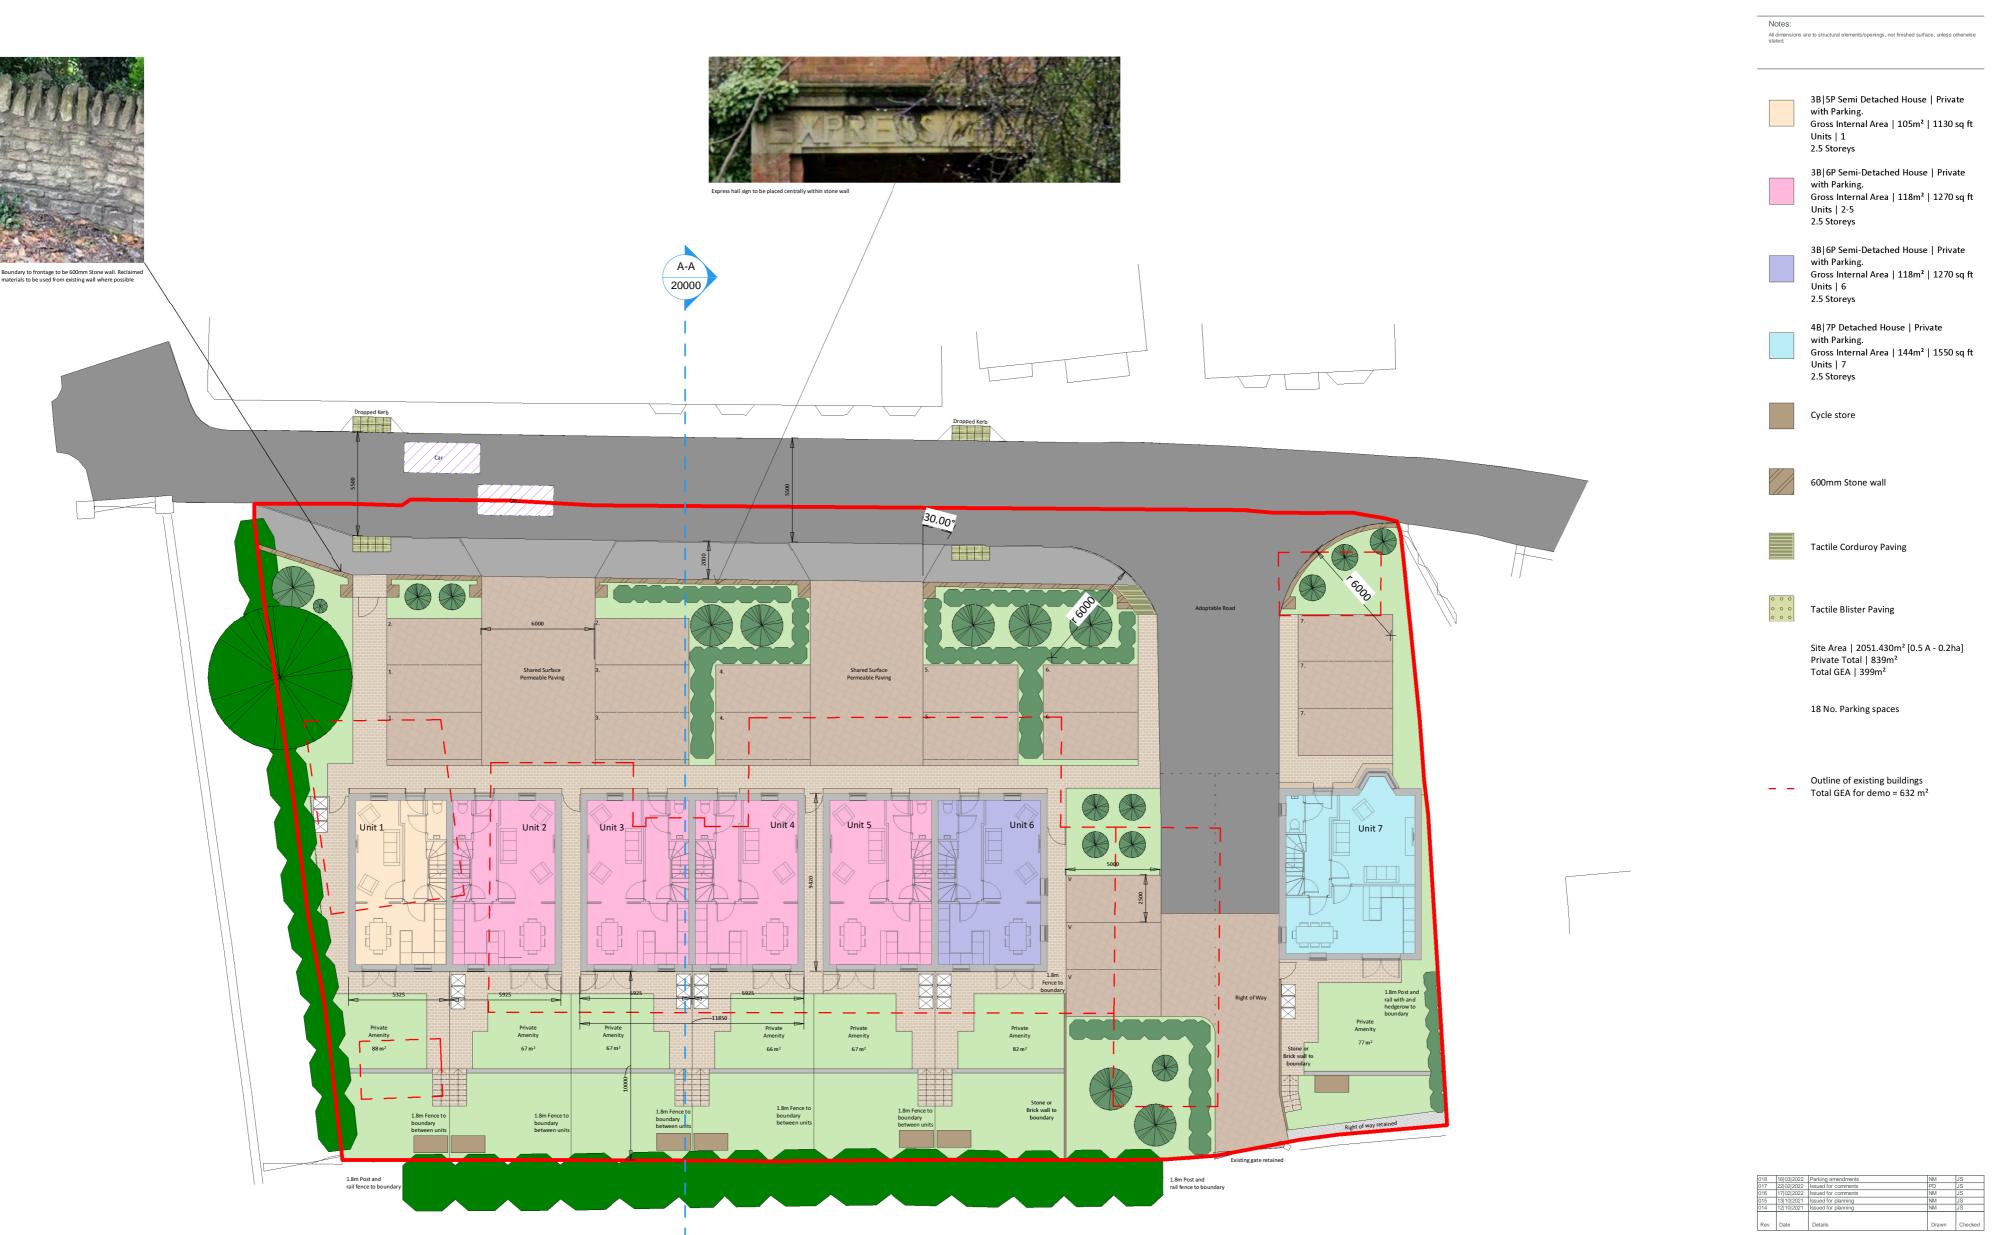

A-A 20000

## SCROXTON & PARTNERS

| Northampton - 01933 698 001<br>northampton@scroxtonandpartners.co.uk | London - 0203 745 8018<br>Iondon@scroxtonandpartners.co.uk |
|----------------------------------------------------------------------|------------------------------------------------------------|
| <sub>Client:</sub><br>Strada Group Limited                           |                                                            |
| Project Name:<br>Nene View                                           |                                                            |
| Site Address:<br>Nene View                                           |                                                            |

Irthlingborough Northamptonshire | NN9 5SG

Drawing Number: Revision 1161 SAP XX 00 DR A 100